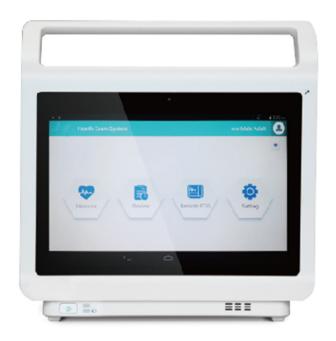

## **Primula Telemedicine Monitor**

Primula telemedicine Monitor is specially designed for public health project, suitable for rural area, nurse station, small clinic and health center. It is built in with basic 4 parameter and support customized function extension. It can be integrated with cloud server and public health system. With swiping the ID card of patient, it can creat patient profile in system fast, form a health report after examining the patient, and send the health report to cloud server in real time. The expert could do diagnostics for the patient online in the health center, or make an face to face diagnostic through video.

## **Primula E-Health Monitor**

Primula E-Health monitor is compact and portable designed, supporting 3G or 4G and Wifi, video conference, real time data exchange with health cloud server. Basic function: 12-lead ECG, NIBP, TEMP, SPO2.