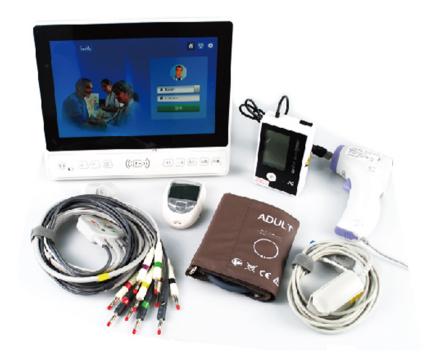

## **Primula Telemedicine Monitor**

Primula telemedicine Monitor is specially designed for public health project, suitable for rural area, nurse station, small clinic and health center. It is built in with basic 4 parameter and support customized function extension. It can be integrated with cloud server and public health system. With swiping the ID card of patient, it can creat patient profile in system fast, form a health report after examining the patient, and send the health report to cloud server in real time. The expert could do diagnostics for the patient online in the health center, or make an face to face diagnostic through video.

## **Primula E-Health Monitor**

Primula E-Health monitor is compact and portable designed, supporting 3G or 4G and Wifi, video conference, real time data exchange with health cloud server. Basic function: 12-lead ECG, NIBP, TEMP, SPO2.

Optional function: Glucose, Urine, CHOL, LIPID, WBC, HGB, BMI, WBC and customized function.