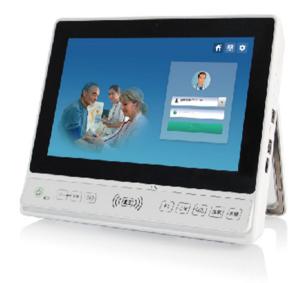

## **Primula Telemedicine Monitor**

Primula telemedicine Monitor is specially designed for public health project, suitable for rural area, nurse station, small clinic and health center. It is built in with basic 4 parameter and support customized function extension. It can be integrated with cloud server and public health system. With swiping the ID card of patient, it can creat patient profile in system fast, form a health report after examining the patient, and send the health report to cloud server in real time. The expert could do diagnostics for the patient online in the health center, or make an face to face diagnostic through video.

## **Primula E-Health Monitor**

Primula E-Health monitor is compact and portable designed, supporting 3G or 4G and Wifi, video conference, real time data exchange with health cloud server. Basic function: 12-lead ECG, NIBP, TEMP, SPO2.