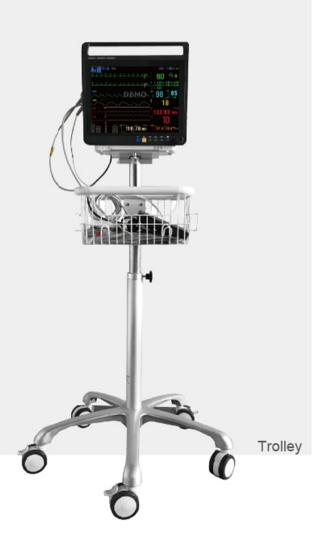

# **Standard Patient Monitor Primula 8/10/12**

- 6 Parameters: ECG, RESP,SPO2, TEMP, NIBP, HR
- Optional: ETCO2, 2IBP, Masimo Spo2, Printer
- 8.4"/10"/12.1" TFT LCD screen
- Fanless structure design with unique appearance
- · 8.9cm thickness with compact size and light weight
- 3/5/12-lead ECG, ST measurement and arrhythmia analysis
- Multi features: Arrhytmia alarm, optimized trend chart and waveform
- Drug calculation, Titration table, OxyCRG interface, Trend coexistence interface and so on
- Multi socket built-in: USB, Wlan, Sim Card, SD card socket
- Support keyboard and mouse operation, storage extension and data output
- Software upgrade and maintenance easily and freely

## Suspension Method

Wall mount