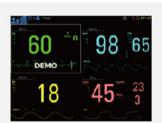

## **Products Features**

Big font interface

Mini-trend interface

Drug dose calculation interface

Review Menu

12-lead full screen interface

ST view

OxyCRG Interface