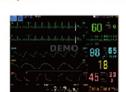

Alarm Review

- Optional modular and function: ETCO2, 2IBP, Masimo Spo2, Printer, Qcon
- 8.4"/10"/12.1" TFT LCD screen.
- Semi modular design, support plug and play
- Powerful performance, advanced parameter modules ready to be pluged in for use
- 3/5/12-lead ECG, ST measurement and arrhythmia analysis
- Multi features: Arrhytmia alarm, optimized of trend chart and waveform
- Drug calculation, Titration table, OxyCRG interface, Trend coexistence interface, depeth of anesthesia and so on
  - Multi socket built-in: USB, Wlan, Sim Card, SD card socket
  - Support keyboard and mouse operation, storage extension and data output
  - Software upgrade and maintenance easily and freely

Night mode

Thermal recorder

Color waveform

Dual semi modular design

Plug in & ready to use