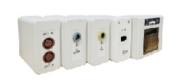

Alarm Review

- Optional modular and function: ETCO2, 2IBP, Masimo Spo2, Printer, Qcon
- 8.4"/10"/12.1" TFT LCD screen.
- Semi modular design, support plug and play
- Powerful performance, advanced parameter modules ready to be pluged in for use
- 3/5/12-lead ECG, ST measurement and arrhythmia analysis
- Multi features: Arrhytmia alarm, optimized of trend chart and waveform
- Drug calculation, Titration table, OxyCRG interface, Trend coexistence interface, depeth of anesthesia and so on
  - Multi socket built-in: USB, Wlan, Sim Card, SD card socket
  - Support keyboard and mouse operation, storage extension and data output
  - Software upgrade and maintenance easily and freely

Night mode

Thermal recorder

Color waveform

Dual semi modular design

Plug in & ready to use

### 2IBP Modular

ETCO2 Modular (Sidestream & Mainstream)

### Thermal Recorder Modular