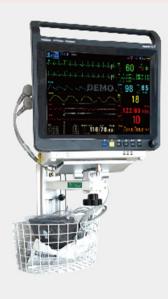

# **Standard Patient Monitor Primula 8/10/12**

- 6 Parameters: ECG, RESP,SPO2, TEMP, NIBP, HR
- Optional: ETCO2, 2IBP, Masimo Spo2, Printer
- 8.4"/10"/12.1" TFT LCD screen
- Fanless structure design with unique appearance
- · 8.9cm thickness with compact size and light weight
- 3/5/12-lead ECG, ST measurement and arrhythmia analysis
- Multi features: Arrhytmia alarm, optimized trend chart and waveform
- Drug calculation, Titration table, OxyCRG interface, Trend coexistence interface and so on
- Multi socket built-in: USB, Wlan, Sim Card, SD card socket
- Support keyboard and mouse operation, storage extension and data output
- Software upgrade and maintenance easily and freely

## Suspension Method

Wall mount