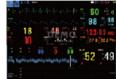

# **Standard Patient Monitor Primula 8/10/12**

- 6 Parameters: ECG, RESP,SPO2, TEMP, NIBP, HR
- Optional: ETCO2, 2IBP, Masimo Spo2, Printer
- 8.4"/10"/12.1" TFT LCD screen
- Fanless structure design with unique appearance
- · 8.9cm thickness with compact size and light weight
- 3/5/12-lead ECG, ST measurement and arrhythmia analysis
- Multi features: Arrhytmia alarm, optimized trend chart and waveform
- Drug calculation, Titration table, OxyCRG interface, Trend coexistence interface and so on
- Multi socket built-in: USB, Wlan, Sim Card, SD card socket
- Support keyboard and mouse operation, storage extension and data output
- Software upgrade and maintenance easily and freely

## **Products Features**

Big font interface

Mini-trend interface

Drug dose calculation interface

Review Menu

12-lead full screen interface

ST view

OxyCRG Interface