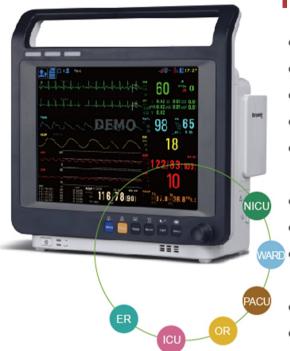

Alarm Review

- Optional modular and function: ETCO2, 2IBP, Masimo Spo2, Printer, Qcon
- 8.4"/10"/12.1" TFT LCD screen.
- Semi modular design, support plug and play
- Powerful performance, advanced parameter modules ready to be pluged in for use
- 3/5/12-lead ECG, ST measurement and arrhythmia analysis
- Multi features: Arrhytmia alarm, optimized of trend chart and waveform
- Drug calculation, Titration table, OxyCRG interface, Trend coexistence interface, depeth of anesthesia and so on
  - Multi socket built-in: USB, Wlan, Sim Card, SD card socket
  - Support keyboard and mouse operation, storage extension and data output
  - Software upgrade and maintenance easily and freely

Night mode

Thermal recorder

Color waveform

Dual semi modular design

Plug in & ready to use