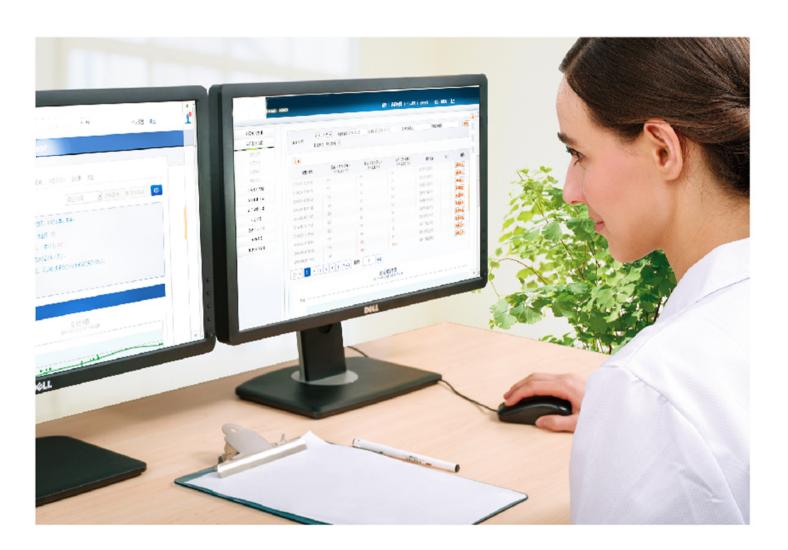

# **Primula Central Monitoring System**

Single/ dual screen monitoring

Monitoring 64 beds

Wire and wireless(3G and WIFI) CMS

Support HL7, HIS