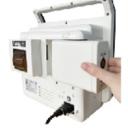

Alarm Review

- Optional modular and function: ETCO2, 2IBP, Masimo Spo2, Printer, Qcon
- 8.4"/10"/12.1" TFT LCD screen.
- Semi modular design, support plug and play
- Powerful performance, advanced parameter modules ready to be pluged in for use
- 3/5/12-lead ECG, ST measurement and arrhythmia analysis
- Multi features: Arrhytmia alarm, optimized of trend chart and waveform
- Drug calculation, Titration table, OxyCRG interface, Trend coexistence interface, depeth of anesthesia and so on
  - Multi socket built-in: USB, Wlan, Sim Card, SD card socket
  - Support keyboard and mouse operation, storage extension and data output
  - Software upgrade and maintenance easily and freely

Night mode

Thermal recorder

Color waveform

Dual semi modular design

Plug in & ready to use