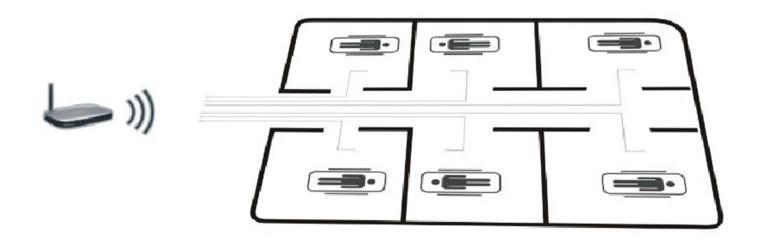

# **Primula Central Monitoring System**

Single/ dual screen monitoring

Monitoring 64 beds

Wire and wireless(3G and WIFI) CMS

Support HL7, HIS