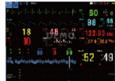

# **Standard Patient Monitor Primula 8/10/12**

- 6 Parameters: ECG, RESP,SPO2, TEMP, NIBP, HR
- Optional: ETCO2, 2IBP, Masimo Spo2, Printer
- 8.4"/10"/12.1" TFT LCD screen
- Fanless structure design with unique appearance
- · 8.9cm thickness with compact size and light weight
- 3/5/12-lead ECG, ST measurement and arrhythmia analysis
- Multi features: Arrhytmia alarm, optimized trend chart and waveform
- Drug calculation, Titration table, OxyCRG interface, Trend coexistence interface and so on
- Multi socket built-in: USB, Wlan, Sim Card, SD card socket
- Support keyboard and mouse operation, storage extension and data output
- Software upgrade and maintenance easily and freely

## **Products Features**

Big font interface

Mini-trend interface

Drug dose calculation interface

Review Menu

12-lead full screen interface

ST view

OxyCRG Interface