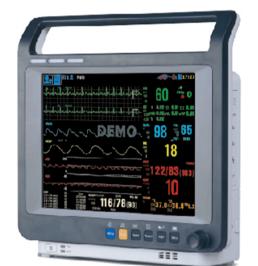

# **Standard Patient Monitor Primula 8/10/12**

- 6 Parameters: ECG, RESP,SPO2, TEMP, NIBP, HR
- Optional: ETCO2, 2IBP, Masimo Spo2, Printer
- 8.4"/10"/12.1" TFT LCD screen
- Fanless structure design with unique appearance
- · 8.9cm thickness with compact size and light weight
- 3/5/12-lead ECG, ST measurement and arrhythmia analysis
- Multi features: Arrhytmia alarm, optimized trend chart and waveform
- Drug calculation, Titration table, OxyCRG interface, Trend coexistence interface and so on
- Multi socket built-in: USB, Wlan, Sim Card, SD card socket
- Support keyboard and mouse operation, storage extension and data output
- Software upgrade and maintenance easily and freely