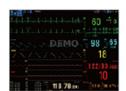

# **Standard Patient Monitor Primula 8/10/12**

- 6 Parameters: ECG, RESP,SPO2, TEMP, NIBP, HR
- Optional: ETCO2, 2IBP, Masimo Spo2, Printer
- 8.4"/10"/12.1" TFT LCD screen
- Fanless structure design with unique appearance
- · 8.9cm thickness with compact size and light weight
- 3/5/12-lead ECG, ST measurement and arrhythmia analysis
- Multi features: Arrhytmia alarm, optimized trend chart and waveform
- Drug calculation, Titration table, OxyCRG interface, Trend coexistence interface and so on
- Multi socket built-in: USB, Wlan, Sim Card, SD card socket
- Support keyboard and mouse operation, storage extension and data output
- Software upgrade and maintenance easily and freely

## **Products Features**

Big font interface

Mini-trend interface

Drug dose calculation interface

Review Menu

12-lead full screen interface

ST view

OxyCRG Interface