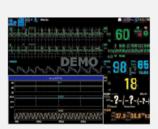

# **Standard Patient Monitor Primula 8/10/12**

- 6 Parameters: ECG, RESP,SPO2, TEMP, NIBP, HR
- Optional: ETCO2, 2IBP, Masimo Spo2, Printer
- 8.4"/10"/12.1" TFT LCD screen
- Fanless structure design with unique appearance
- · 8.9cm thickness with compact size and light weight
- 3/5/12-lead ECG, ST measurement and arrhythmia analysis
- Multi features: Arrhytmia alarm, optimized trend chart and waveform
- Drug calculation, Titration table, OxyCRG interface, Trend coexistence interface and so on
- Multi socket built-in: USB, Wlan, Sim Card, SD card socket
- Support keyboard and mouse operation, storage extension and data output
- Software upgrade and maintenance easily and freely

## **Products Features**

Big font interface

Mini-trend interface

Drug dose calculation interface

Review Menu

12-lead full screen interface

ST view

OxyCRG Interface