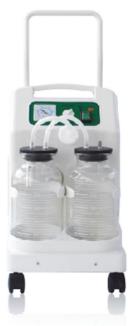

## Suction Machine Stationary Type

- Max negative pressure: ≥ 0.09MPa
- Noise: ≤ 60dB (A)
- Power: 120 A
- Pumping rate: ≥ 20L/25L/30L per mints
- Jug capacity: 2500 ml/pc, 2 pieces
- Continuous Working Time: 0-30 mins
- Rest Time: ≥ 30mins
- Pedal switch and fuse available
- Special for operation room, clinic and surgical using

Primula9E-B