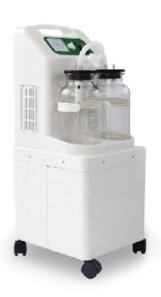

## Suction Machine Stationary Type

- Max negative pressure: ≥ 0.09MPa
- Noise: ≤ 60dB (A)
- Power: 120 A
- Pumping rate: ≥ 20L/25L/30L per mints
- Jug capacity: 2500 ml/pc, 2 pieces
- Continuous Working Time: 0-30 mins
- Rest Time: ≥ 30mins
- Pedal switch and fuse available
- Special for operation room, clinic and surgical using