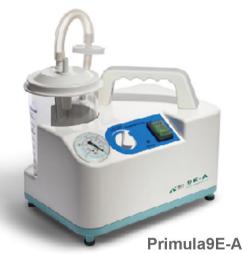

## Suction Machine Portable Type

- Voltage: AC 220V-240V, 60Hz
- Input power: 90VA
- ♦ Noise: ≤ 65dB
- Max negative pressure value: ≥ 0.075MPa
- Pumping rate: 15L/18L/20L per mints
- Jug capacity: 1000 ml
- Continuous Working Time: Max 1 hour
- Rest Time: ≥ 30mins
- Optional AC/DC type suitable for ambulance and surgical use

(AC/DC input optional)