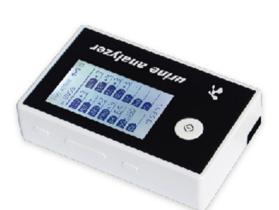

## **Urine Analyzer**

Back light display

One-button operation

Bluetooth 4.0

Big storage 1000 groups test data

8 hours standby

External Printer

- Test principle: Reflectance spectrometry colorimetric method
- Parameters: UBG, BIL, KET, BLD, PRO, NIT, LEU, GLU, SG, PH, VC (CA, CR, MA)
- Optional 2 versions: 11 test parameters and 14 test parameters
- Test Speed: Up to 300 tests/hour in fast mode, up to 60 tests/hour in normal mode
- Stability: Coincidence rate ≥90% of the repeated tests within 8 hours
- Interface: Mini USB (battery charge, data transmission)
- Power: DC 5V, 1A, built-in rechargeable lithium battery