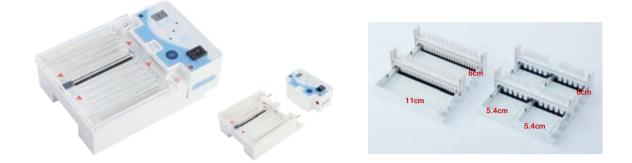

## CarnisMini-ES Mini-Electrophoresis System

| Specification                     |                                                                           |
|-----------------------------------|---------------------------------------------------------------------------|
| Input Power                       | AC220~240V, 60Hz                                                          |
| Output Power                      | DC35V / DC50V / DC100V                                                    |
| Bath Dimensions (mm)              | 110 x 121 x 43mm                                                          |
| Volume of Bath                    | 230ml                                                                     |
| Construction of Bath              | PC+ABS with high temperature resistance                                   |
| Timer range                       | 1min~99min                                                                |
| Max.Power                         | 40W                                                                       |
| Dimensions (mm)                   | 190 x 130 x 60mm                                                          |
| Accessories                       |                                                                           |
| Tooth wide (width x thickness x n | o.) 3mm x 1mm x 22 / 5.6mm x 1mm x 12 / 3mm x 1mm x 18 / 5.6mm x 1mm x 10 |
| Gel Dimension (W x D)mm           | 126 x 126mm-1pcs                                                          |
| Gel Migration Board (W x D)mm     | 110 x 60mm-2pcs / 54 x 60mm-4pcs                                          |
| Ordering information              |                                                                           |
| No. Code                          | Description                                                               |
| 01 AS-14010-00                    | CarnisMini-ES1, AC220~240V, 60Hz                                          |
| 02 AS-14020-00                    | CarnisMini-ES2, AC220~240V, 60Hz                                          |