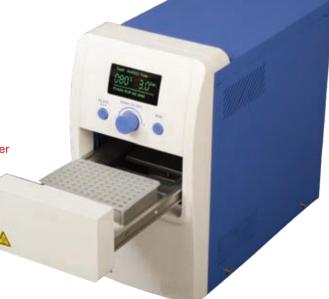

# CarnisSealBio-2 Semi Automated Plate Sealer

# Description

CarnisSealBio-2 Plate Sealer is a semi-automatic thermal sealer which is ideal for the low to medium throughput laboratory thatrequires uniform and consistent sealing of micro-plates. Unlike manual plate sealer, the CarnisSealBio-2 produces repeatableplate seals. With variable temperature and time settings, sealing conditions are easily optimised to guarantee consistentresult, eliminating sample loss. The CarnisSealBio-2 can be applied in product quality control of manymanufacture enterprisessuch as plastic film, food, medical, inspection institute, scholastic scientific research and teaching experiment. Offering complete versatility, the CarnisSealBio-2 will accept a full range of plates for PCR, assay or storage applications.

### ■ Controls

Sealing time and temperature can be set by using the control knob, OLED display screen, high light and no visual angle limit.

- 1. Sealing time and temperature
- 2. Sealing pressure can be adjustable
- 3. Automatic counting function