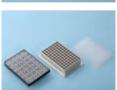

02 SBA-2 96-well PCR plate adapter

03 SBA-3 Weighted seal platen

Remark: When using the weighted seal platen, the recommended sealing time should be increased by 1 second!

| Specification                 |                                                                                                       |
|-------------------------------|-------------------------------------------------------------------------------------------------------|
| Display                       | OLED                                                                                                  |
| Sealing temperature           | 80~200°C (increment 1.0°C)                                                                            |
| Temperature accuracy          | ±1.0°C                                                                                                |
| Temperature uniformity        | ±1.0°C                                                                                                |
| Sealing time                  | 0.5~10s (increment 0.1s)                                                                              |
| Seal plate heights            | 9 to 48mm                                                                                             |
| Input Power                   | 300W                                                                                                  |
| Dimension (D x W x H)mm       | 370 × 178 × 330                                                                                       |
| Weight                        | 9.6kg                                                                                                 |
| Compatible Plate Materials    | PP (Polypropylene), PS (Polystyrene), PE (Polyethylene)                                               |
| Compatible plate types        | SBS Standard plates, Deep-well plates, PCR plates (Skirted, semi-skirted and no-skirted formats)      |
| Heating Sealing Films & Foils | Foil-polyproylene laminate, Clear polyester-polypropylene laminate, Clear polymer, Thin clear polymer |

| Ordering information |             |                                               |
|----------------------|-------------|-----------------------------------------------|
| No.                  | Code        | Description                                   |
| 01                   | AS-15020-00 | CarnisSealBio-2 AC220-240V, 60Hz, 300W        |
| 02                   | AS-15021-01 | SBA-1 Standard plate adapter                  |
| 03                   | AS-15021-02 | SBA-2 96-well PCR plate adapter               |
| 04                   | AS-15021-03 | SBA-3 Weighted sealing platen                 |
| 05                   | AS-15021-11 | Seal-150 Peelable clear Seal                  |
| 06                   | AS-15021-12 | Seal-200 Peelable Seal for storage            |
| 07                   | AS-15021-13 | Seal-300 Pierce Aluminum heating sealing film |