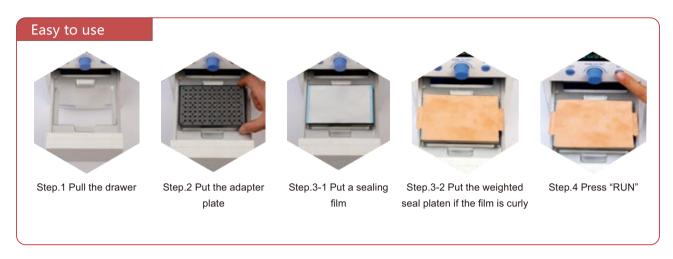

02 SBA-2 96-well PCR plate adapter

03 SBA-3 Weighted seal platen

Remark: When using the weighted seal platen, the recommended sealing time should be increased by 1 second!

| Specification                 |                                                                                                       |
|-------------------------------|-------------------------------------------------------------------------------------------------------|
| Display                       | OLED                                                                                                  |
| Sealing temperature           | 80~200°C (increment 1.0°C)                                                                            |
| Temperature accuracy          | ±1.0°C                                                                                                |
| Temperature uniformity        | ±1.0°C                                                                                                |
| Sealing time                  | 0.5~10s (increment 0.1s)                                                                              |
| Seal plate heights            | 9 to 48mm                                                                                             |
| Input Power                   | 300W                                                                                                  |
| Dimension (D x W x H)mm       | 370 × 178 × 330                                                                                       |
| Weight                        | 9.6kg                                                                                                 |
| Compatible Plate Materials    | PP (Polypropylene), PS (Polystyrene), PE (Polyethylene)                                               |
| Compatible plate types        | SBS Standard plates, Deep-well plates, PCR plates (Skirted, semi-skirted and no-skirted formats)      |
| Heating Sealing Films & Foils | Foil-polyproylene laminate, Clear polyester-polypropylene laminate, Clear polymer, Thin clear polymer |